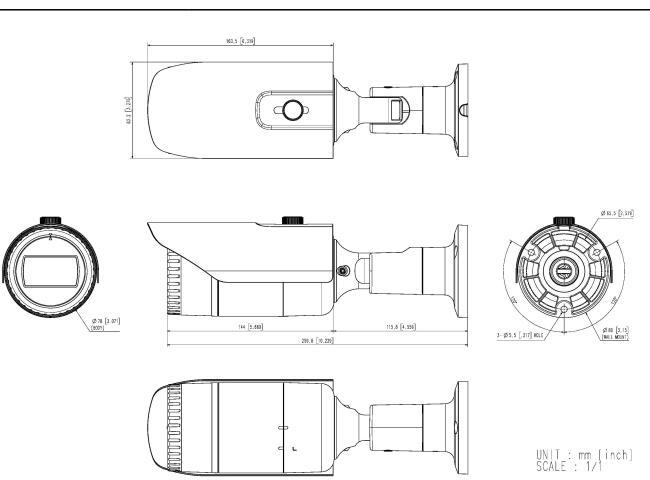

| Certification               | IP66, IK10                                |
|-----------------------------|-------------------------------------------|
| Input Voltage               | 24VAC, 12VDC                              |
| Power Consumption           | Max 5.8W                                  |
|                             |                                           |
| Mechanical                  |                                           |
| Color / Material            | Dark grey / Aluminum                      |
| Product Dimensions / Weight | Ø78.0x259.8mm(3.07x10.23"), 948g(2.09 lb) |

## HCO-6080R

1080p Analog HD IR Bullet Camera

CAD Unit:mm [inch]