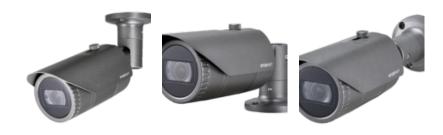

## HCO-6080R

1080p Analog HD IR Bullet Camera

#### **Key Features**

- Full HD resolution
- 0.11 Lux@F1.6 (Color), 0 Lux (B/W: IR LED on)
- 3.2 ~ 10mm (3.1x) motorized V/F lens
- Day & Night (ICR), WDR (120dB)
- SSNRIV, Motion detection
- IR viewable length 30m, IP66, IK10
- Transmission distance max.500m
- Easy Installation (Plug & play), Dual power

### HCO-6080R

1080p Analog HD IR Bullet Camera