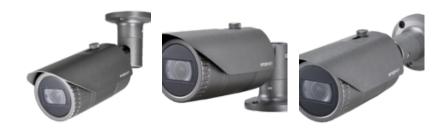

## HCO-6080R

1080p Analog HD IR Bullet Camera

### HCO-6080R

1080p Analog HD IR Bullet Camera

## HCO-6080R

1080p Analog HD IR Bullet Camera

CAD Unit:mm [inch]