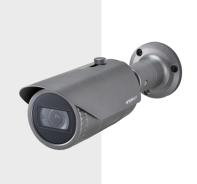

## HCO-6080R

1080p Analog HD IR Bullet Camera

#### **Key Features**

- Full HD resolution
- 0.11 Lux@F1.6 (Color), 0 Lux (B/W: IR LED on)
- 3.2 ~ 10mm (3.1x) motorized V/F lens
- Day & Night (ICR), WDR (120dB)
- SSNRIV, Motion detection
- IR viewable length 30m, IP66, IK10
- Transmission distance max.500m
- Easy Installation (Plug & play), Dual power

### HCO-6080R

1080p Analog HD IR Bullet Camera